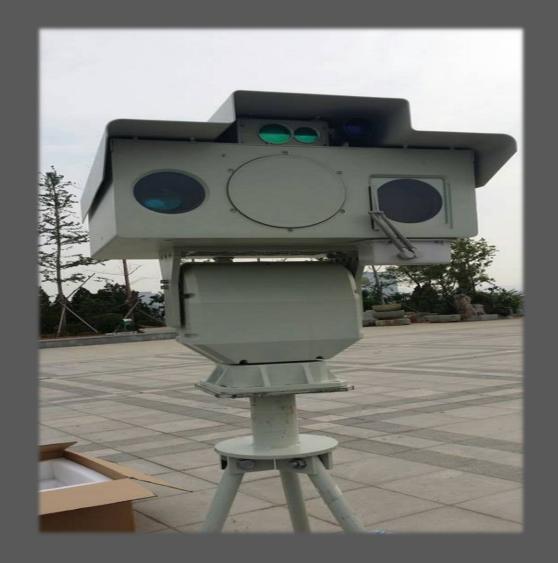

# ZESA DEFENSE TECHNOLOGIES HIGH DEFINITION MULTI-SENSOR THERMAL & LASER CAMERA SYSTEM

# HIGH DEFINITION MULTI-SENSOR THERMAL & VISIBLE & LASER CAMERA SYSTEM

High Definition Multi-sensor Night Vision System is the night vision product with independent intellectual property right, which integrates infrared thermal imaging camera and color camera. It adopts thermal imaging night vision technology, with features such as clear image, good concealment and being not limited by light source. Color camera and thermal imaging camera integrate effectively, the day vision distance of color camera 10km, night vision distance 4km and the detection distance to human of thermal imaging camera 5.6km, realizing day and night continuous monitoring.

# HIGH DEFINITION MULTI-SENSOR THERMAL & VISIBLE & LASER CAMERA SYSTEM

- Long range visible light camera and thermal imaging camera integrating design, realizing day and night monitoring
- Uncooled microbolometer infrared focal plane arrays, 640\*512 pixel with 36~180mm,5x continuous zoom lens.
- High sensitivity, NETD at 50mk, 25Hz
- 10km Laser Range Finder, With GPS, Auto-tracking Function
- 4km Laser Illuminator
- Day&night mode, low illuminance, color to black camera
- Universal, variable speed pantilt, realizing all-around, no-blind-corner monitoring and high precision location
- Simple to operate, easy to use and maintain
- Integrated intelligent temperature controlling system, making sure electronic device inside the housing work normally 24/7
- Passive infrared thermal imaging, good concealment, not easy to be perceived
- Professionally designed housing, artistic, light, solid, high temperature resistant, anti-corrosion, water-proof, anti-acid rain
- Low power consumption, little heat generation, stable working performance