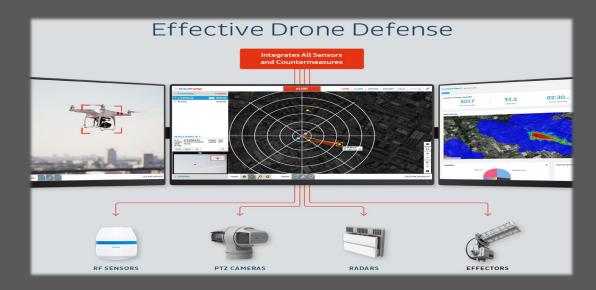

## **UAV DEFENSE SYSTEM**

- Perfect design for all types of drone detection and destruction.
- Long distance detection and tracking with active radars.
- Being able to detect identity and communication parameters with passive sensors.
- Automatic optical tracking in day and night conditions with advanced thermal cameras.
- Ability to destroy target drones by dropping them.