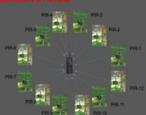

#### MOBILE FIELD HOSPITAL 01 - RECEPTION (40 FEET CONTAINER) - 1 piece 02 MEDICAL UNITS 02 - MANAGEMENT (40 FEET CONTAINER) - 1 piece for 24BEDS CAPACITY 03 - COMMUNICATION UNIT (40 FEET CONTAINER) - 1 piece (40 FEET CONTAINER) - 1 piece 04 - LABORATORY 05 - PHARMACY (40 FEET CONTAINER) - 1 piece 28 - ELECTRIC / POWER SUPPLY / GENERATOR (40 FEET CONTAINER) - 2 pieces (40 FEET CONTAINER) - 1 piece (40 FEET CONTAINER) - 2 piece 06 - EMERGENCY and TRIAGE UNIT 29 - WATER TREATMENT 30- GAS RESERVE (40 FEET CONTAINER) - 2 pieces 07 - RADIOLOGY UNIT (40 FEET CONTAINER) - 1 piece 08 - ENDOSCOPY UNIT (40 FEET CONTAINER) - 1 piece 31 - MATERIAL SUPPLY UNIT (40 FEET CONTAINER) - 2 pieces 09 - WC (FEMALE) (20 FEET CONTAINER) - 3 pieces 32 - WAREHOUSE FOR MEDICAL DEVICES (40 FEET CONTAINER) - 1 piece 10 - WC (MALE) (20 FEET CONTAINER) - 3 pieces 33 - MEDICINE SUPPLY UNIT (40 FEET CONTAINER) - 2 pieces 11 - SHOWER (FEMALE) (20 FEET CONTAINER) - 3 pieces 12 - SHOWER (MALE) (20 FEET CONTAINER) - 3ieces 13 - TOMOGRAPHY and MR (40 FEET CONTAINER) - 2 pieces 14 - ULTRASOUND UNIT (40 FEET CONTAINER) - 2 pieces (20 FEET CONTAINER) - 5 pieces 15 - DOCTOR ROOM 16 - SURGERY UNIT (40 FEET CONTAINER) - 6 pieces (20 FEET CONTAINER) - 2 pieces 17 - KITCHEN 18- CANTEEN (40 FEET CONTAINER) - 2 pieces (40 FEET CONTAINER) - 10 pieces 19- INTENSIVE CARE UNIT 20- PATIENT WARD (40 FEET CONTAINER) - 10 pieces (20 FEET CONTAINER) - 2 pieces 21- LAUNDRY 22- STAFF DRESSING UNIT (20 FEET CONTAINER) - 3 pieces 23- STAFF ACCOMMODATION UNIT (TENT) - 10 pieces 24- MORGUE UNIT (40 FEET CONTAINER) - 2 pieces 25- STERILIZATION UNIT (40 FEET CONTAINER) - 1 piece 26- UPS (40 FEET CONTAINER) - 1 piece 27- TECHNICAL UNIT (40 FEET CONTAINER) - 2 pieces 20 20 19 19 13 32 16 20 19 19 19 20 16 15 33 A - BIG CORRIDOR (40 FEET CONTAINER) - 14pieces **B-SMALL CORRIDOR** (20 FEET CONTAINER) - 7 pieces