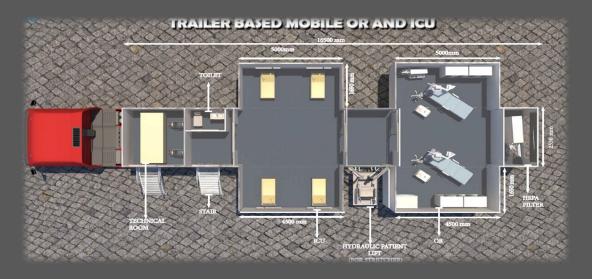

# ZESA DEFENSE TECHNOLOGIES MOBILE OPERATING ROOM AND INTENSIVE CARE UNIT

# MOBILE OPERATING ROOM AND INTENSIVE CARE UNIT

- Surgery and intensive care unit in mobile vehicle.
- Completely independent use capability
- Complete units equipped to support any surgical procedure.