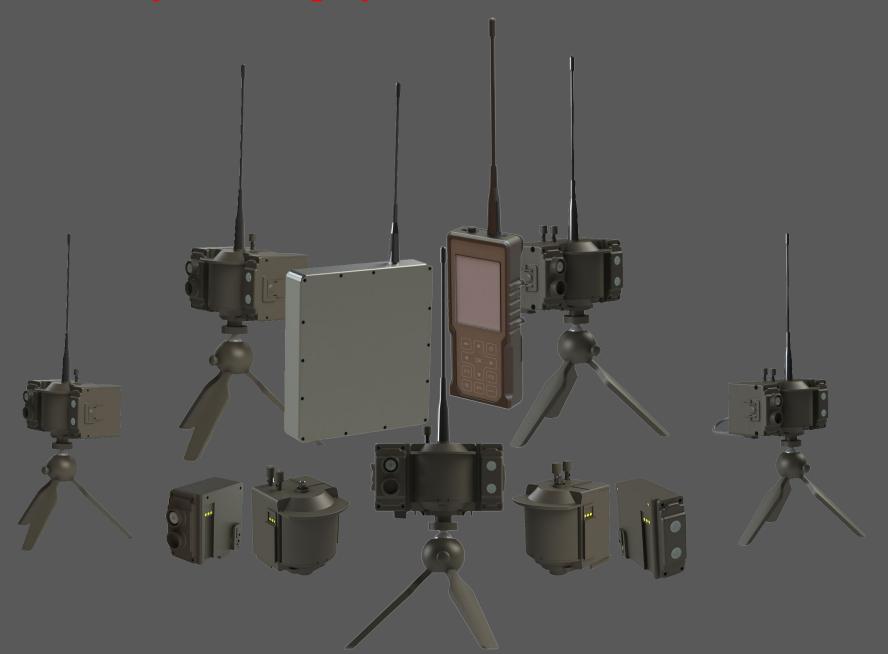

## MILITARY FIELD SPECIALLY EQUIPPED SENSOR SYSTEM

- Special sensor system for military purposes.
- Ability to transmit images that inform the operator when motion is detected.
- Possibility to illuminate the target with infrared LED or white light available on it.
- Operator controllable explosive trigger function.
- Ability to work for months without intervention.
- Long range ability.
- Possibility of temporary use as a portable (8/12-pieces) set.

## **Technical Specifications**

- Configuration
  - Mobile (Military unit) (Flexible use), Fixed Facility (Longer battery life)
- Communication and Control
  - Wireless LoRa (Line of Sight 8km communication range)
  - > Channel selection capability (10 channel)
  - > Mobile (Military unit): Control via hand terminal
  - > Fixed facility: Communication through gateway(Ethernet) and control by computer
- Sensing
  - > Motion detection
  - > Wide detection area (100°)
  - > Long detection distance (25m)
  - > Adjustable detection sensivity (10 level)
- Mounting
  - > Mini tripod usage on the ground
  - > Easy mounting with tree mount
  - > Suitable for camouflage