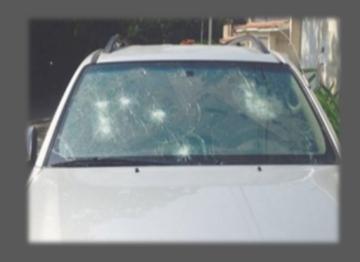

### PORTABLE ROAD BLOCKER

- It is used to provide controlled passage of vehicles at the Security and Control points of Military Units, institutions, hotels, sites, factories and shopping malls.
- It does not require excavation, excavation, construction. 1 hour to assemble, 15 minutes to disassemble.
- Vehicle transitions are easily managed by remote control.
   With the camera on it, the license plate of the vehicle and the bottom image of the vehicle passing over it are transferred to the monitor at the control point.
- If the vehicle entering the Road Blocker does not stop, it is inevitable that it will be damaged.

- Road Blocker It is a crusher and shredder for the vehicle. It is stuck to the main working and walking mechanism such as the entire front arrangement, engine, wheel, gearbox, front axle of the vehicle that tries to pass over the crusher piles.
- Road Blocker removes and parts all installed evenings.