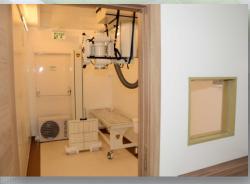

#### 07 – RADIOLOGY UNIT

#### 07 - RADIOLOGY UNIT (40 FEET CONTAINER)

| FLOOR    | PVC 2 mm Anti bacterial-Static                        |
|----------|-------------------------------------------------------|
| WINDOW   | PVC Double Glassed Window                             |
| A/C      | Air Conditioner                                       |
| LIGHTING | 2 lamps (2x36W each) Waterproof/Dust<br>Proof Housing |
|          |                                                       |

SMOKE DETECTOR, FIRE EXTINGUISHER,

| EQUIPMENT                                       | QTY | ORIGIN |
|-------------------------------------------------|-----|--------|
| PORTABLE X-RAY MOBILE-DIGITAL-<br>X-RAY DIGITAL | 1   | TURKEY |
| UTILITY TROLLEY                                 | 1   | TURKEY |
| LEAD APRON WITH RACK                            | 1   | TURKEY |
| PROTECTIVE EQUIPMENT                            | 1   | TURKEY |
| STRETCHER FOR X-RAY                             | 1   | TURKEY |
| FOLDING SCREEN                                  | 1   | TURKEY |
| COMPUTER, CHAIRS, DESK AND                      | 1   |        |
| DRAWERS                                         |     | TURKEY |

X-Ray divided into two parts. Radiology part is covered with 1 mm lead all over the walls, ceiling and floors.