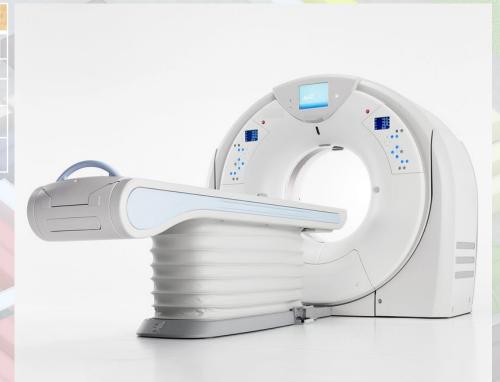

#### 13 – TOMOGRAPHY

#### 13 – TOMOGRAPHY UNIT (20 FEET EXPANDABLE CONTAINER)

| PVC 2 mm Anti bacterial-Static                        |
|-------------------------------------------------------|
| PVC Double Glassed Window                             |
| Air Conditioner                                       |
| 2 lamps (2x36W each) Waterproof/Dust Proof<br>Housing |
|                                                       |

SMOKE DETECTOR, FIRE EXTINGUISHER,

| EQUIPMENT                  | QTY | ORIGIN |
|----------------------------|-----|--------|
| TOMOGRAPHY-DIGITAL DEVICE  | 1   | TURKEY |
| UTILITY TROLLEY            | 1   | TURKEY |
| LEAD APRON WITH RACK       | 1   | TURKEY |
| PROTECTIVE EQUIPMENT       | 1   | TURKEY |
| STRETCHER FOR X-RAY        | 1   | TURKEY |
| FOLDING SCREEN             | 1   | TURKEY |
| COMPUTER, CHAIRS, DESK AND | 1   |        |
| DRAWERS                    |     | TURKEY |

Tomography and MR divided into two parts. Radiology part is covered with 1 mm lead all over the walls, ceiling and floors.