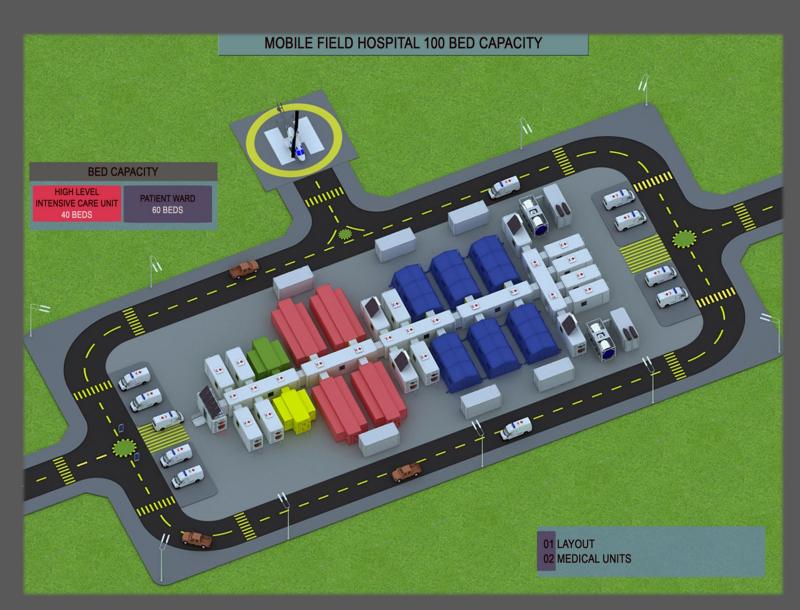

### MOBILE MILITARY HOSPITAL

- A full-fledged hospital with all kinds of health equipment that may be needed in the military field.
- Production with 20/40/60/100 and 250 bed capacity. Expandable configuration as needed.
- It is mobile and can be deployed to different regions by moving in a short time when necessary.
- Each unit is completely independent from the outside. There is no need for electricity, water and infrastructure.

#### MOBILE FIELD HOSPITAL 01 - RECEPTION (40 FEET CONTAINER) - 1 piece 02 MEDICAL UNITS 02 - MANAGEMENT (40 FEET CONTAINER) - 1 piece for 24BEDS CAPACITY 03 - COMMUNICATION UNIT (40 FEET CONTAINER) - 1 piece (40 FEET CONTAINER) - 1 piece 04 - LABORATORY 05 - PHARMACY (40 FEET CONTAINER) - 1 piece 28 - ELECTRIC / POWER SUPPLY / GENERATOR (40 FEET CONTAINER) - 2 pieces (40 FEET CONTAINER) - 1 piece (40 FEET CONTAINER) - 2 piece 06 - EMERGENCY and TRIAGE UNIT 29 - WATER TREATMENT 30- GAS RESERVE (40 FEET CONTAINER) - 2 pieces 07 - RADIOLOGY UNIT (40 FEET CONTAINER) - 1 piece 08 - ENDOSCOPY UNIT (40 FEET CONTAINER) - 1 piece 31 - MATERIAL SUPPLY UNIT (40 FEET CONTAINER) - 2 pieces 09 - WC (FEMALE) (20 FEET CONTAINER) - 3 pieces 32 - WAREHOUSE FOR MEDICAL DEVICES (40 FEET CONTAINER) - 1 piece 10 - WC (MALE) (20 FEET CONTAINER) - 3 pieces 33 - MEDICINE SUPPLY UNIT (40 FEET CONTAINER) - 2 pieces 11 - SHOWER (FEMALE) (20 FEET CONTAINER) - 3 pieces 12 - SHOWER (MALE) (20 FEET CONTAINER) - 3ieces 13 - TOMOGRAPHY and MR (40 FEET CONTAINER) - 2 pieces 14 - ULTRASOUND UNIT (40 FEET CONTAINER) - 2 pieces (20 FEET CONTAINER) - 5 pieces 15 - DOCTOR ROOM 16 - SURGERY UNIT (40 FEET CONTAINER) - 6 pieces (20 FEET CONTAINER) - 2 pieces 17 - KITCHEN 18- CANTEEN (40 FEET CONTAINER) - 2 pieces (40 FEET CONTAINER) - 10 pieces 19- INTENSIVE CARE UNIT 20- PATIENT WARD (40 FEET CONTAINER) - 10 pieces (20 FEET CONTAINER) - 2 pieces 21- LAUNDRY 22- STAFF DRESSING UNIT (20 FEET CONTAINER) - 3 pieces 23- STAFF ACCOMMODATION UNIT (TENT) - 10 pieces 24- MORGUE UNIT (40 FEET CONTAINER) - 2 pieces 25- STERILIZATION UNIT (40 FEET CONTAINER) - 1 piece 26- UPS (40 FEET CONTAINER) - 1 piece 27- TECHNICAL UNIT (40 FEET CONTAINER) - 2 pieces 20 20 19 19 13 32 16 20 19 19 19 20 16 15 33 A - BIG CORRIDOR (40 FEET CONTAINER) - 14pieces **B-SMALL CORRIDOR** (20 FEET CONTAINER) - 7 pieces