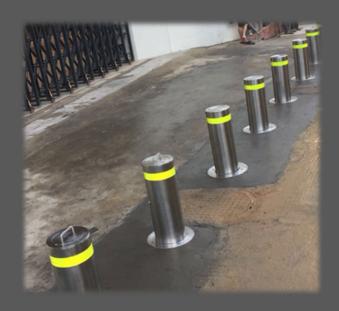

## ZESA DEFENSE TECHNOLOGIES

TRAFFIC CONTROL AND ARMORED BLOCK SYSTEM EQUIPMENT

### PORTABLE ROAD BLOCKER

- It is used to provide controlled passage of vehicles at the Security and Control points of Military Units, institutions, hotels, sites, factories and shopping malls.
- It does not require excavation, excavation, construction. 1 hour to assemble, 15 minutes to disassemble.
- Vehicle transitions are easily managed by remote control.
   With the camera on it, the license plate of the vehicle and the bottom image of the vehicle passing over it are transferred to the monitor at the control point.
- If the vehicle entering the Road Blocker does not stop, it is inevitable that it will be damaged.

- Road Blocker It is a crusher and shredder for the vehicle. It is stuck to the main working and walking mechanism such as the entire front arrangement, engine, wheel, gearbox, front axle of the vehicle that tries to pass over the crusher piles.
- Road Blocker removes and parts all installed evenings.