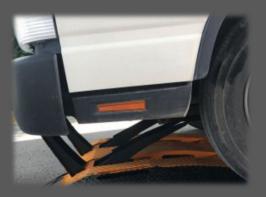

### PORTABLE ROAD BLOCKER

- It is used to provide controlled passage of vehicles at the Security and Control points of Military Units, institutions, hotels, sites, factories and shopping malls.
- It does not require excavation, excavation, construction. 1 hour to assemble, 15 minutes to disassemble.
- Vehicle transitions are easily managed by remote control.
   With the camera on it, the license plate of the vehicle and the bottom image of the vehicle passing over it are transferred to the monitor at the control point.
- If the vehicle entering the Road Blocker does not stop, it is inevitable that it will be damaged.

- Road Blocker It is a crusher and shredder for the vehicle. It is stuck to the main working and walking mechanism such as the entire front arrangement, engine, wheel, gearbox, front axle of the vehicle that tries to pass over the crusher piles.
- Road Blocker removes and parts all installed evenings.