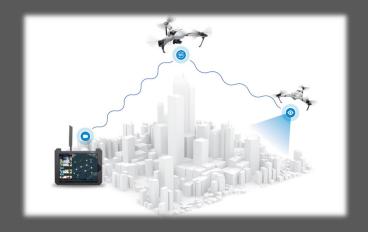

## MILITARY THERMAL DRONE

- The NEST System is a cutting-edge technology product that allows the drone to turn and land autonomously when its battery is low during the mission, without the need for operator intervention, where it can autonomously replace its battery, return to the mission area and continue its activities.
- When the battery of the drone patrolling in a certain route is low, the drone waiting at NEST autonomously takes its place and continues its mission. The other drone returns to NEST, changes its battery and waits for the mission.
- In this way, it is possible to continue the task 24/7 without interruption.