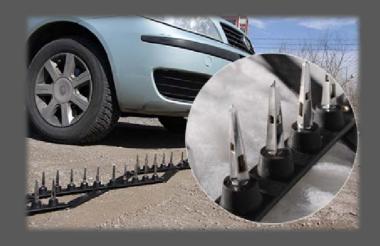

## ZESA DEFENSE TECHNOLOGIES

TRAFFIC CONTROL AND ARMORED BLOCK SYSTEM EQUIPMENT

### PORTABLE ROAD BLOCKER

- It is used to provide controlled passage of vehicles at the Security and Control points of Military Units, institutions, hotels, sites, factories and shopping malls.
- It does not require excavation, excavation, construction. 1 hour to assemble, 15 minutes to disassemble.
- Vehicle transitions are easily managed by remote control.
   With the camera on it, the license plate of the vehicle and the bottom image of the vehicle passing over it are transferred to the monitor at the control point.
- If the vehicle entering the Road Blocker does not stop, it is inevitable that it will be damaged.

- Road Blocker It is a crusher and shredder for the vehicle. It is stuck to the main working and walking mechanism such as the entire front arrangement, engine, wheel, gearbox, front axle of the vehicle that tries to pass over the crusher piles.
- Road Blocker removes and parts all installed evenings.