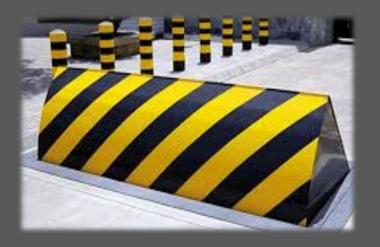

## ZESA DEFENSE TECHNOLOGIES

TRAFFIC CONTROL AND ARMORED BLOCK SYSTEM EQUIPMENT

### PORTABLE ROAD BLOCKER

- It is used to provide controlled passage of vehicles at the Security and Control points of Military Units, institutions, hotels, sites, factories and shopping malls.
- It does not require excavation, excavation, construction. 1 hour to assemble, 15 minutes to disassemble.
- Vehicle transitions are easily managed by remote control.
   With the camera on it, the license plate of the vehicle and the bottom image of the vehicle passing over it are transferred to the monitor at the control point.
- If the vehicle entering the Road Blocker does not stop, it is inevitable that it will be damaged.

- Road Blocker It is a crusher and shredder for the vehicle. It is stuck to the main working and walking mechanism such as the entire front arrangement, engine, wheel, gearbox, front axle of the vehicle that tries to pass over the crusher piles.
- Road Blocker removes and parts all installed evenings.