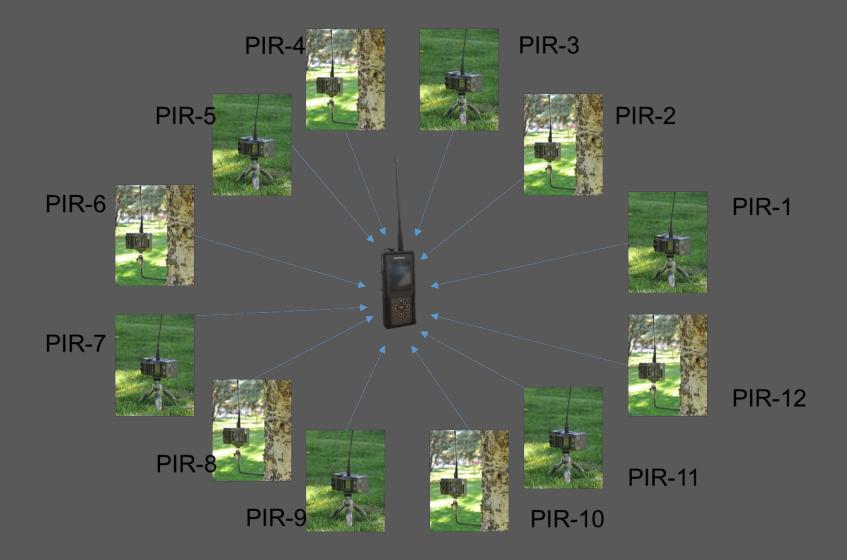

#### **Data Transfer** over LoRa

Information about motion detection is wirelessly transmitted to the Gateway.

Data

Handheld terminal Information and photos from the sensors to the user with its easy-to-use Interface. Movement Information and photos coming to the Gateway are user's computer over various communication

Geolocation

(9)

When the sensors presents the motion are deployed in their places, their location Information is recorded with the Handheld Terminal. This location Information enables the sensors to be easily found later transmitted to the with the router in the Handheld Terminal Interface. The location information on the Hand Terminal can also be transferred to the system via the

Gateway.

## **Operation Flow Chart**

- ➤ Motion Detection It detects moving creatures and vehicles in a wide area thanks to its advanced algorithm.
- > Take a Photo Automatically captures and saves a photo when motion is captured. According to the usage scenario, it sends it automatically or when the user requests it. At the request of the user, it takes snapshots, saves and sends them.
- > Transmission via LoRa It wirelessly transmits the detected motion information to the Hand Terminal or Gateway via LoRa.
- ➤ Presenting To The User Or To Other Networks Detection information and photos from the sensors are presented to the users with an easy user interface. Detection information and photos coming to the Gateway are transmitted to the user over various communication protocols.
- ➤ Determination of Location While the sensors are placed in their places of duty, location information is recorded with the Hand Terminal. It enables the sensors to be easily found later with this location information with to the router on the Hand Terminal interface. Location information can be transferred to the system via Gateway via Hand Terminal.