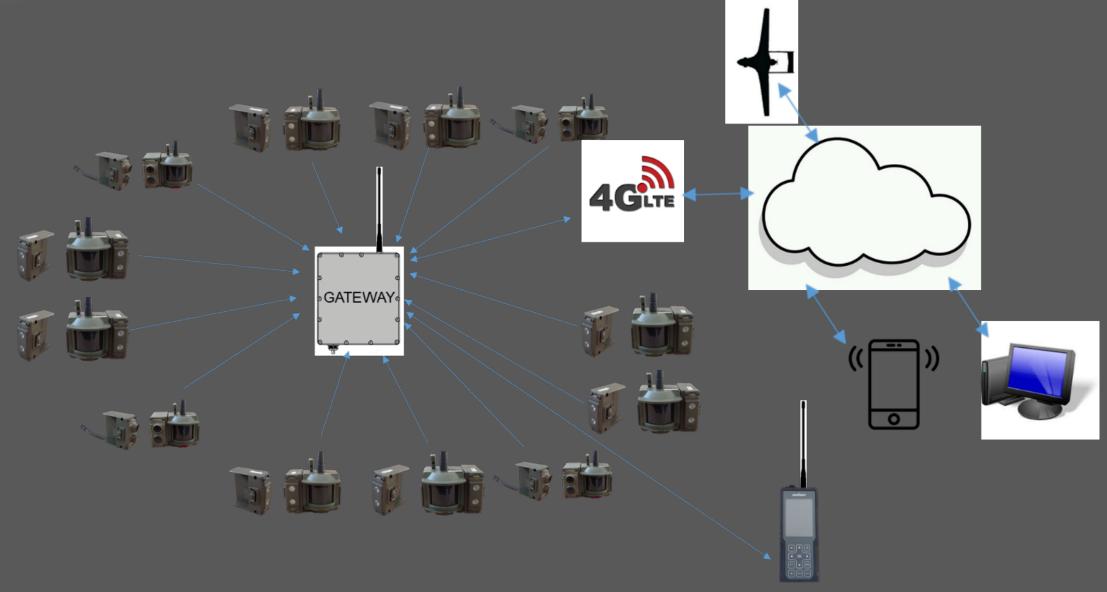

attery

- > Mobile (Military Unit) (Flexible usage)1 Month
- > Fixed facility (longer battery life): 1 year
- Replaceable rechargeable and non-rechargeable batteries
- > Handle Terminali with rechargeable battery

### Environmental Properties

- > -20 °C / +60 °C (MIL-STD-810) for work, -30 °C / +70 °C (MIL-STD-810) for storage, Operation up to %90 humidity, IP65 sealing, MIL-STD-810G-514-6: Loose Cargo Transportation
- ➤ MIL-STD-810G-516.6: Transit Drop Test
- > MIL-STD-810G-508.6(28 days):Fungus Test
- > MIL-STD-810G-500.5:Low Pressure Altitude Test
- > MIL-STD-810G-505.5: Solar Radiation Test
- > MIL-STD-810G-503.5: Temperature Shock Test



### **Mobile Usage with Hand Terminal**





## **Usage with Gateway over Ethernet Network**





## zesa Usage over 4G(LTE) Network with Gateway





# Usage via Satellite over Gateway





### Mounting kits

The PIR Sensor is attached to the mounting kits with the mounting clip. First of all, the mounting clip is attached to the mounting kits to be used by turning it clockwise. Then the mounting clip is placed on the mounting rail under the PIR Sensor.





# ZESA DEFENSE TECHNOLOGIES MOBILE OPERATING ROOM AND INTENSIVE CARE UNIT



# MOBILE OPERATING ROOM AND INTENSIVE CARE UNIT

- Surgery and intensive care unit in mobile vehicle.
- Completely independent use capability
- Complete units equipped to support any surgical procedure.









# ZESA DEFENSE TECHNOLOGIES MOBILE MILITARY HOSPITAL



### MOBILE MILITARY HOSPITAL

- A full-fledged hospital with all kinds of health equipment that may be needed in the military field.
- Pro