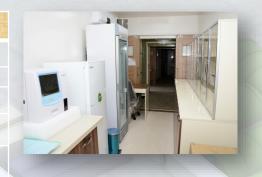

#### 04- LABORATORY

SMOKE DETECTOR, FIRE EXTINGUISHER,

| 04 -LABORATORY (40 FEET CONTAINER) |                                                       |  |
|------------------------------------|-------------------------------------------------------|--|
| FLOOR                              | PVC 2 mm Anti bacterial-Static                        |  |
| WINDOW                             | PVC Double Glassed Window                             |  |
| A/C                                | Air Conditioner                                       |  |
| LIGHTING                           | 2 lamps (2x36W each) Waterproof/Dust<br>Proof Housing |  |
|                                    |                                                       |  |

| EQUIPMENT                                            | QTY | ORIGIN |
|------------------------------------------------------|-----|--------|
| BASIC BLOOD ANALYSER AND RELATED                     |     |        |
| EQUIPMENT (HB, BLOOD COUNT, BLOOD BIOCHEMISTRY, ETC) | 1   | TURKEY |
| BIOCHEMISTRY DEVICE                                  | 1   | TURKEY |
| MICROSCOPE                                           | 2   | TURKEY |
| CENTRIFUGE                                           | 1   | TURKEY |
| URINALYSIS KIT                                       | 1   | TURKEY |
| INCUBATOR                                            | 1   | TURKEY |
| SUPPLIES (TUBES, REAGENTS, ETC)                      | 1   | TURKEY |
| GLUCOMETER                                           | 1   | TURKEY |
| REFRIGERATOR                                         | 1   | TURKEY |
| FREEZER                                              | 1   | TURKEY |
| COMPUTER, CHAIRS, DESK AND DRAWERS                   | 1   | TURKEY |