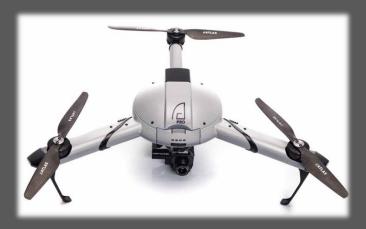

# ZESA DEFENSE TECHNOLOGIES MILITARY PROFESSIONAL ARMED HAV

| IMAGE | MODEL NAME                  | ZSKP-20                     |
|-------|-----------------------------|-----------------------------|
|       | WEIGHT                      | 4.000 gr.                   |
|       | WIDTH                       | 140 cm                      |
|       | HEIGHT                      | 30 cm                       |
| _     | WING WIDTH                  | 170 cm.                     |
|       | SPEED                       | 60 Knot                     |
|       | MAX ALTITUDE                | 6000 feet                   |
|       | ENCRYPTION                  | SHA-256 ACTIVE KEY, AES-256 |
|       | AIR TIME                    | 200 dakika                  |
|       | CHARGING TIME               | 30 dakika                   |
|       | USEFUL LOAD                 | 3.500 gr. – 4.000 gr.       |
|       | TAKE-OFF WEIGHT             | 8.000 gr.                   |
| _     | OPERATIONAL RANGE           | 20 km                       |
|       | HD VIDEO TRANSFER RANGE     | 20 km                       |
|       | VERTICAL LANDING AND TAKING | Yes                         |
|       | (Optional)                  | 163                         |
|       | TERMINAL TIME               | 30 work day                 |
|       |                             |                             |

| IMAGE | MODEL NAME                  | ZSKP-80                     |
|-------|-----------------------------|-----------------------------|
|       | WEIGHT                      | 4.700 gr.                   |
|       | WIDTH                       | 140 cm                      |
|       | HEIGHT                      | 30 cm                       |
| _     | WING WIDTH                  | 170 cm.                     |
|       | SPEED                       | 60 Knot                     |
|       | MAX ALTITUDE                | 6000 feet                   |
|       | ENCRYPTION                  | SHA-256 ACTIVE KEY, AES-256 |
|       | AIR TIME                    | 200 dakika                  |
|       | CHARGING TIME               | 30 dakika                   |
|       | USEFUL LOAD                 | 2.500 gr. – 3.000 gr.       |
|       | TAKE-OFF WEIGHT             | 8.000 gr.                   |
| _     | OPERATIONAL RANGE           | 80 km                       |
|       | HD VIDEO TRANSFER RANGE     | 80 km                       |
|       | VERTICAL LANDING AND TAKING | Yes                         |
|       | (Optional)                  | les                         |
|       | TERMINAL TIME               | 30 work day                 |
|       |                             |                             |

| IMAGE | MODEL NAME                  | ZSKP -150                   |
|-------|-----------------------------|-----------------------------|
|       | WEIGHT                      | 5.250 gr.                   |
|       | WIDTH                       | 140 cm                      |
|       | HEIGHT                      | 30 cm                       |
| _     | WING WIDTH                  | 170 cm.                     |
|       | SPEED                       | 60 Knot                     |
|       | MAX ALTITUDE                | 6000 feet                   |
|       | ENCRYPTION                  | SHA-256 ACTIVE KEY, AES-256 |
|       | AIR TIME                    | 200 dakika                  |
|       | CHARGING TIME               | 30 dakika                   |
|       | USEFUL LOAD                 | 2.500 gr.                   |
|       | TAKE-OFF WEIGHT             | 8.000 gr.                   |
| _     | OPERATIONAL RANGE           | 150 km                      |
|       | HD VIDEO TRANSFER RANGE     | 150 km                      |
|       | VERTICAL LANDING AND TAKING | Yes                         |
|       | (Optional)                  | 163                         |
|       | TERMINAL TIME               | 30 work day                 |
|       |                             |                             |

| IMAGE | MODEL NAME                  | ZSKP -200                   |
|-------|-----------------------------|-----------------------------|
|       | WEIGHT                      | 5.250 gr.                   |
|       | WIDTH                       | 140 cm                      |
|       | HEIGHT                      | 30 cm                       |
| _     | WING WIDTH                  | 170 cm.                     |
|       | SPEED                       | 60 Knot                     |
|       | MAX ALTITUDE                | 6000 feet                   |
|       | ENCRYPTION                  | SHA-256 ACTIVE KEY, AES-256 |
|       | AIR TIME                    | 200 dakika                  |
|       | CHARGING TIME               | 30 dakika                   |
|       | USEFUL LOAD                 | 2.500 gr.                   |
|       | TAKE-OFF WEIGHT             | 8.000 gr.                   |
| _     | OPERATIONAL RANGE           | 200 km                      |
|       | HD VIDEO TRANSFER RANGE     | 200 km                      |
|       | VERTICAL LANDING AND TAKING | Yes                         |
|       | (Optional)                  | 163                         |
|       | TERMINAL TIME               | 30 work day                 |
|       |                             |                             |