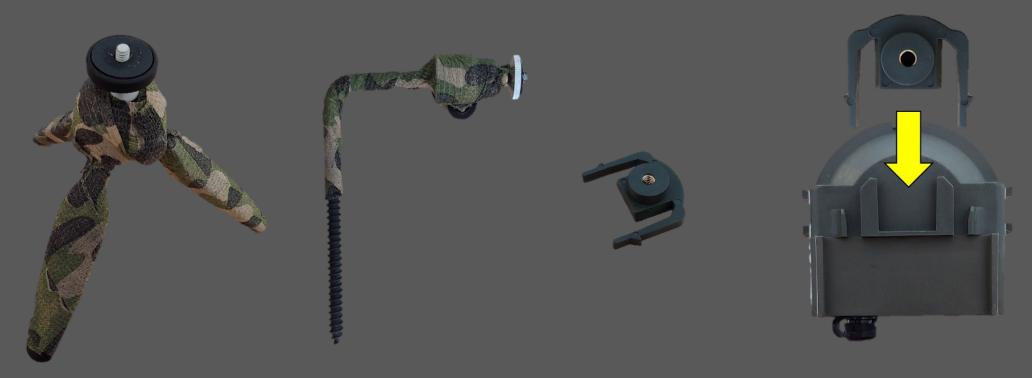

### Mounting kits

The PIR Sensor is attached to the mounting kits with the mounting clip. First of all, the mounting clip is attached to the mounting kits to be used by turning it clockwise. Then the mounting clip is placed on the mounting rail under the PIR Sensor.