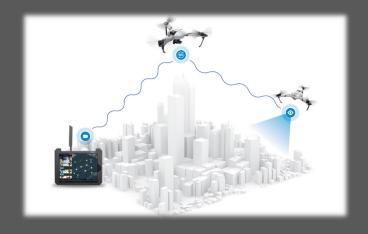

## MILITARY THERMAL DRONE

- It is a new technology product that is protected against drones in the military field, can fly autonomously, can operate with more than one drone at the same time, can work behind the suture (mountain or behind the building), and can instantly detect target coordinates with a thermal camera.
- It can be modified when requested, leaving 300-400 gr explosives to the target and returning.
- 2 The flight speed is at least 55 Km/h.
- With the built-in parachute, it has the ability to land in a negative situation without being damaged in the event of a fall.
- It can continue to work with the built-in radio module at 8500 meters and fulfill its task.
- It is under protection with LIDAR sensors that detect 25 meters of obstacles.
- ② Between 2.2 GHz and 2.7 GHz frequencies, it can transmit instant HD video to the operator with frequency hopping AES 256 internal crypto.

## MILITARY THERMAL DRONE

- ② With its 640x512 VOx sensor, radiometric thermal camera with a sensitivity of less than 50 mk, it can easily detect targets even at night.
- 1 The drone can stay in the air for at least 30 minutes with its built-in radiometric advanced thermal camera or at least 20X optical zoom advanced day camera, built-in FPV camera and parachute.
- 1 The coordinates of the targets (the point where the cameras are looking) can be displayed as MGRS on the ground station.