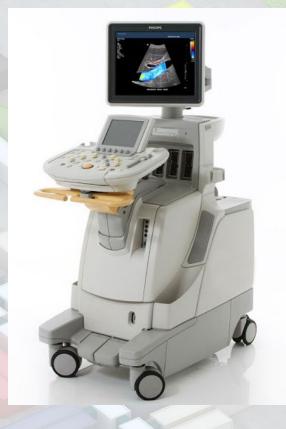

# 14 – ULTRASOUND UNIT (40 FEET CONTAINER) FLOOR PVC 2 mm Anti bacterial-Static WINDOW PVC Double Glassed Window A / C Air Conditioner

Proof Housing

2 lamps (2x36W each) Waterproof/Dust

SMOKE DETECTOR, FIRE EXTINGUISHER,

| EQUIPMENT                          | QTY | ORIGIN |
|------------------------------------|-----|--------|
| ULTRASON DEVICE                    | 1   | TURKEY |
| UTILITY TROLLEY                    | 1   | TURKEY |
| STRETCHER                          | 1   | TURKEY |
| FOLDING SCREEN                     | 1   | TURKEY |
| COMPUTER, CHAIRS, DESK AND DRAWERS | 1   |        |
| DIVIVEIS                           |     | TURKEY |