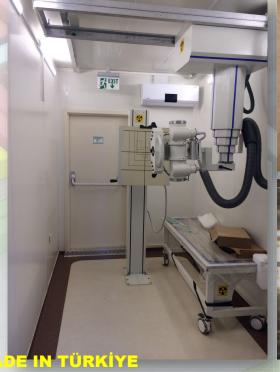

#### 07 – RADIOLOGY UNIT

#### 07 - RADIOLOGY UNIT (40 FEET CONTAINER)

| FLOOR    | PVC 2 mm Anti bacterial-Static                        |
|----------|-------------------------------------------------------|
| WINDOW   | PVC Double Glassed Window                             |
| A/C      | Air Conditioner                                       |
| LIGHTING | 2 lamps (2x36W each) Waterproof/Dust<br>Proof Housing |
|          |                                                       |

SMOKE DETECTOR, FIRE EXTINGUISHER,

| EQUIPMENT                                       | QTY | ORIGIN |
|-------------------------------------------------|-----|--------|
| PORTABLE X-RAY MOBILE-DIGITAL-<br>X-RAY DIGITAL | 1   | TURKEY |
| UTILITY TROLLEY                                 | 1   | TURKEY |
| LEAD APRON WITH RACK                            | 1   | TURKEY |
| PROTECTIVE EQUIPMENT                            | 1   | TURKEY |
| STRETCHER FOR X-RAY                             | 1   | TURKEY |
| FOLDING SCREEN                                  | 1   | TURKEY |
| COMPUTER, CHAIRS, DESK AND                      | 1   |        |
| DRAWERS                                         |     | TURKEY |

X-Ray divided into two parts. Radiology part is covered with 1 mm lead all over the walls, ceiling and floors.