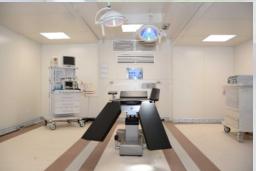

#### 16- SURGERY UNIT

#### 16 -SURGERY UNIT (40 FEET CONTAINER) 70 meter square

| FLOOR    | PVC 2 mm Anti bacterial-Static                        |
|----------|-------------------------------------------------------|
| WINDOW   | PVC Double Glassed Window                             |
| A/C      | Air Conditioner                                       |
| LIGHTING | 2 lamps (2x36W each) Waterproof/Dust Proof<br>Housing |
|          |                                                       |

SMOKE DETECTOR, FIRE EXTINGUISHER,

| EQUIPMENT                      | QTY | ORIGIN |
|--------------------------------|-----|--------|
| OPERATING TABLE-ELECTRICAL     | 1   | TURKEY |
| OPERATING LAMPS-CEILING TYPE   | 1   | TURKEY |
| ANAESTHASIA MACHINE & MONITOR  | 1   | TURKEY |
| VITAL SIGNS MONITOR            | 1   | TURKEY |
| ECG MACHINE                    | 1   | TURKEY |
| DEFİBRİLLATOR                  | 1   | TURKEY |
| ELECTROCAUTERY                 | 1   | TURKEY |
| INFUSION & SYRINGE PUMP SET    | 2   | TURKEY |
| INSTRUMENTS TABLE              | 1   | TURKEY |
| MEDICAL WASTE BOX              | 1   | TURKEY |
| SUCTION DEVICE                 | 1   | TURKEY |
| GENERAL PURPOSE INSTRUMENT SET | 1   | TURKEY |
| MINOR SURGICAL SET             | 1   | TURKEY |
| ORTHOPAEDIC SET                | 1   | TURKEY |
| TROLLEY FOR OPERATING THEATRE  | 1   | TURKEY |
| DESK AND DRAWERS               | 1   | TURKEY |