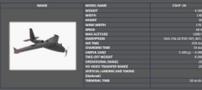

# ZESA DEFENSE TECHNOLOGIES MILITARY PROFESSIONAL ARMED HAV

| IMAGE | MODEL NAME                  | ZSKP-20                     |
|-------|-----------------------------|-----------------------------|
|       | WEIGHT                      | 4.000 gr.                   |
|       | WIDTH                       | 140 cm                      |
|       | HEIGHT                      | 30 cm                       |
| _     | WING WIDTH                  | 170 cm.                     |
|       | SPEED                       | 60 Knot                     |
|       | MAX ALTITUDE                | 6000 feet                   |
|       | ENCRYPTION                  | SHA-256 ACTIVE KEY, AES-256 |
|       | AIR TIME                    | 200 dakika                  |
|       | CHARGING TIME               | 30 dakika                   |
|       | USEFUL LOAD                 | 3.500 gr. – 4.000 gr.       |
|       | TAKE-OFF WEIGHT             | 8.000 gr.                   |
| _     | OPERATIONAL RANGE           | 20 km                       |
|       | HD VIDEO TRANSFER RANGE     | 20 km                       |
|       | VERTICAL LANDING AND TAKING | Yes                         |
|       | (Optional)                  | 163                         |
|       | TERMINAL TIME               | 30 work day                 |
|       |                             |                             |