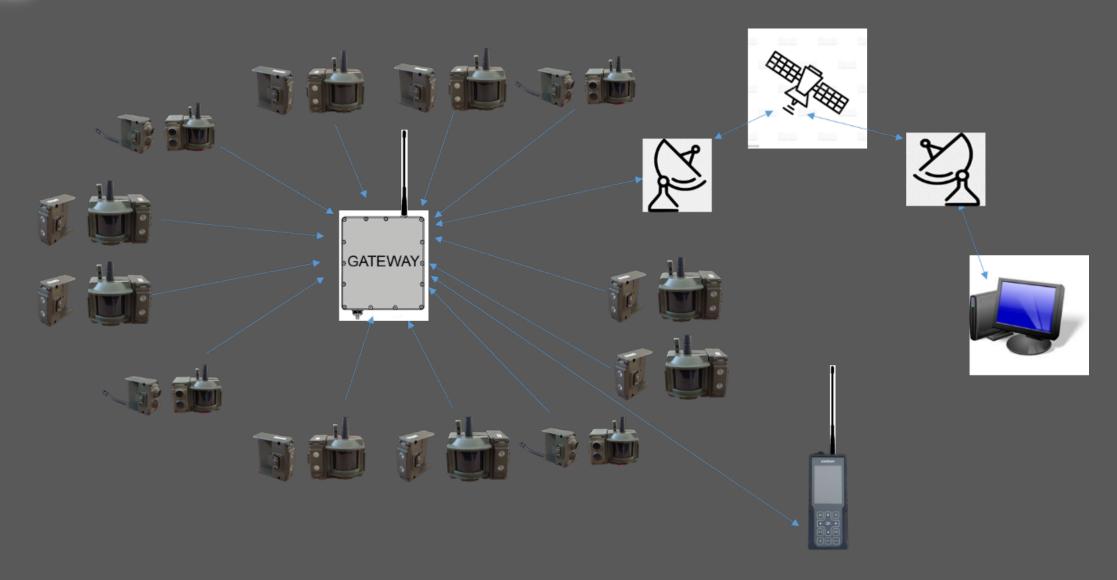

ible usage)1 Month
- > Fixed facility (longer battery life): 1 year
- Replaceable rechargeable and non-rechargeable batteries
- > Handle Terminali with rechargeable battery

### Environmental Properties

- > -20 °C / +60 °C (MIL-STD-810) for work, -30 °C / +70 °C (MIL-STD-810) for storage, Operation up to %90 humidity, IP65 sealing, MIL-STD-810G-514-6: Loose Cargo Transportation
- ➤ MIL-STD-810G-516.6: Transit Drop Test
- > MIL-STD-810G-508.6(28 days):Fungus Test
- > MIL-STD-810G-500.5:Low Pressure Altitude Test
- > MIL-STD-810G-505.5: Solar Radiation Test
- > MIL-STD-810G-503.5: Temperature Shock Test



### **Mobile Usage with Hand Terminal**





## **Usage with Gateway over Ethernet Network**





## zesa Usage over 4G(LTE) Network with Gateway





# Usage via Satellite over Gateway





### Mounting kits

The PIR Sensor is attached to the mounting kits with the mounting clip. First of all, the mounting clip is attached to the mounting kits to be used by turning it clockwise. Then the mounting clip is placed on the mounting rail under the PIR Sensor.





# ZESA DEFENSE TECHNOLOGIES MOBILE OPERATING ROOM AND INTENSIVE CARE UNIT



# MOBILE OPERATING ROOM AND INTENSIVE CARE UNIT

- Surgery and intensive care unit in mobile vehicle.
- Completely independent use capability
- Complete units equipped to support any surgical procedure.









# ZESA DEFENSE TECHNOLOGIES MOBILE MILITARY HOSPITAL



### MOBILE MILITARY HOSPITAL

- A full-fledged hospital with all kinds of health equipment that may be needed in the military field.
- Production with 20/40/60/100 and 250 bed ca