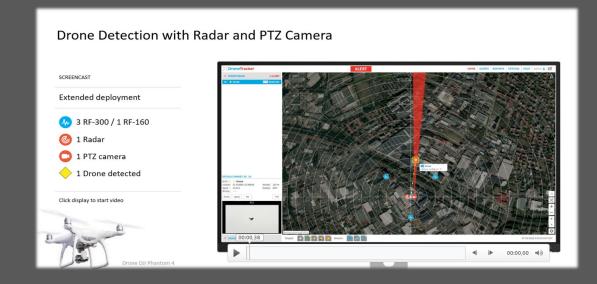

## **UAV DEFENSE SYSTEM**

- Perfect design for all types of drone detection and destruction.
- Long distance detection and tracking with active radars.
- Being able to detect identity and communication parameters with passive sensors.
- Automatic optical tracking in day and night conditions with advanced thermal cameras.
- Ability to destroy target drones by dropping them.