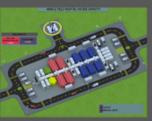

### MOBILE MILITARY HOSPITAL

- A full-fledged hospital with all kinds of health equipment that may be needed in the military field.
- Production with 20/40/60/100 and 250 bed capacity. Expandable configuration as needed.
- It is mobile and can be deployed to different regions by moving in a short time when necessary.
- Each unit is completely independent from the outside. There is no need for electricity, water and infrastructure.

#### MOBILE FIELD HOSPITAL 01 - RECEPTION (40 FEET CONTAINER) - 1 piece 02 MEDICAL UNITS 02 - MANAGEMENT (40 FEET CONTAINER) - 1 piece for 24BEDS CAPACITY 03 - COMMUNICATION UNIT (40 FEET CONTAINER) - 1 piece (40 FEET CONTAINER) - 1 piece 04 - LABORATORY 05 - PHARMACY (40 FEET CONTAINER) - 1 piece 28 - ELECTRIC / POWER SUPPLY / GENERATOR (40 FEET CONTAINER) - 2 pieces (40 FEET CONTAINER) - 1 piece (40 FEET CONTAINER) - 2 piece 06 - EMERGENCY and TRIAGE UNIT 29 - WATER TREATMENT 30- GAS RESERVE (40 FEET CONTAINER) - 2 pieces 07 - RADIOLOGY UNIT (40 FEET CONTAINER) - 1 piece 08 - ENDOSCOPY UNIT (40 FEET CONTAINER) - 1 piece 31 - MATERIAL SUPPLY UNIT (40 FEET CONTAINER) - 2 pieces 09 - WC (FEMALE) (20 FEET CONTAINER) - 3 pieces 32 - WAREHOUSE FOR MEDICAL DEVICES (40 FEET CONTAINER) - 1 piece 10 - WC (MALE) (20 FEET CONTAINER) - 3 pieces 33 - MEDICINE SUPPLY UNIT (40 FEET CONTAINER) - 2 pieces 11 - SHOWER (FEMALE) (20 FEET CONTAINER) - 3 pieces 12 - SHOWER (MALE) (20 FEET CONTAINER) - 3ieces 13 - TOMOGRAPHY and MR (40 FEET CONTAINER) - 2 pieces 14 - ULTRASOUND UNIT (40 FEET CONTAINER) - 2 pieces (20 FEET CONTAINER) - 5 pieces 15 - DOCTOR ROOM 16 - SURGERY UNIT (40 FEET CONTAINER) - 6 pieces (20 FEET CONTAINER) - 2 pieces 17 - KITCHEN 18- CANTEEN (40 FEET CONTAINER) - 2 pieces (40 FEET CONTAINER) - 10 pieces 19- INTENSIVE CARE UNIT 20- PATIENT WARD (40 FEET CONTAINER) - 10 pieces (20 FEET CONTAINER) - 2 pieces 21- LAUNDRY 22- STAFF DRESSING UNIT (20 FEET CONTAINER) - 3 pieces 23- STAFF ACCOMMODATION UNIT (TENT) - 10 pieces 24- MORGUE UNIT (40 FEET CONTAINER) - 2 pieces 25- STERILIZATION UNIT (40 FEET CONTAINER) - 1 piece 26- UPS (40 FEET CONTAINER) - 1 piece 27- TECHNICAL UNIT (40 FEET CONTAINER) - 2 pieces 20 20 19 19 13 32 16 20 19 19 19 20 16 15 33 A - BIG CORRIDOR (40 FEET CONTAINER) - 14pieces **B-SMALL CORRIDOR** (20 FEET CONTAINER) - 7 pieces