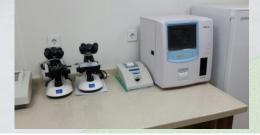

#### 04- LABORATORY

SMOKE DETECTOR, FIRE EXTINGUISHER,

| 04 -LABORATORY (40 FEET CONTAINER) |                                                       |  |
|------------------------------------|-------------------------------------------------------|--|
| FLOOR                              | PVC 2 mm Anti bacterial-Static                        |  |
| WINDOW                             | PVC Double Glassed Window                             |  |
| A/C                                | Air Conditioner                                       |  |
| LIGHTING                           | 2 lamps (2x36W each) Waterproof/Dust<br>Proof Housing |  |
|                                    |                                                       |  |

| EQUIPMENT                                            | QTY | ORIGIN |
|------------------------------------------------------|-----|--------|
| BASIC BLOOD ANALYSER AND RELATED                     |     |        |
| EQUIPMENT (HB, BLOOD COUNT, BLOOD BIOCHEMISTRY, ETC) | 1   | TURKEY |
| BIOCHEMISTRY DEVICE                                  | 1   | TURKEY |
| MICROSCOPE                                           | 2   | TURKEY |
| CENTRIFUGE                                           | 1   | TURKEY |
| URINALYSIS KIT                                       | 1   | TURKEY |
| INCUBATOR                                            | 1   | TURKEY |
| SUPPLIES (TUBES, REAGENTS, ETC)                      | 1   | TURKEY |
| GLUCOMETER                                           | 1   | TURKEY |
| REFRIGERATOR                                         | 1   | TURKEY |
| FREEZER                                              | 1   | TURKEY |
| COMPUTER, CHAIRS, DESK AND DRAWERS                   | 1   | TURKEY |