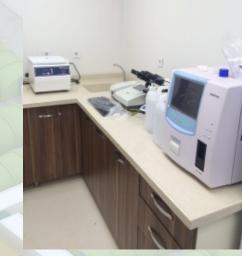

#### 04- LABORATORY

SMOKE DETECTOR, FIRE EXTINGUISHER,

| 04 -LABORATORY (40 FEET CONTAINER) |                                                       |  |
|------------------------------------|-------------------------------------------------------|--|
| FLOOR                              | PVC 2 mm Anti bacterial-Static                        |  |
| WINDOW                             | PVC Double Glassed Window                             |  |
| A/C                                | Air Conditioner                                       |  |
| LIGHTING                           | 2 lamps (2x36W each) Waterproof/Dust<br>Proof Housing |  |
|                                    |                                                       |  |

| EQUIPMENT                                            | QTY | ORIGIN |
|------------------------------------------------------|-----|--------|
| BASIC BLOOD ANALYSER AND RELATED                     |     |        |
| EQUIPMENT (HB, BLOOD COUNT, BLOOD BIOCHEMISTRY, ETC) | 1   | TURKEY |
| BIOCHEMISTRY DEVICE                                  | 1   | TURKEY |
| MICROSCOPE                                           | 2   | TURKEY |
| CENTRIFUGE                                           | 1   | TURKEY |
| URINALYSIS KIT                                       | 1   | TURKEY |
| INCUBATOR                                            | 1   | TURKEY |
| SUPPLIES (TUBES, REAGENTS, ETC)                      | 1   | TURKEY |
| GLUCOMETER                                           | 1   | TURKEY |
| REFRIGERATOR                                         | 1   | TURKEY |
| FREEZER                                              | 1   | TURKEY |
| COMPUTER, CHAIRS, DESK AND DRAWERS                   | 1   | TURKEY |