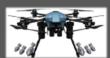

## **UAV DEFENSE SYSTEM**

- Perfect design for all types of drone detection and destruction.
- Long distance detection and tracking with active radars.
- Being able to detect identity and communication parameters with passive sensors.
- Automatic optical tracking in day and night conditions with advanced thermal cameras.
- Ability to destroy target drones by dropping them.