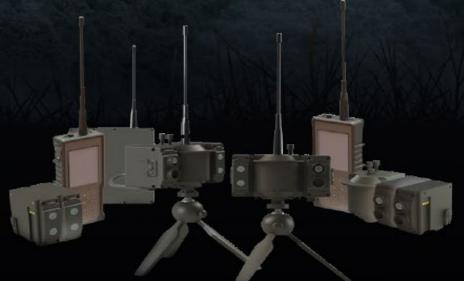

## MILITARY FIELD SPECIALLY EQUIPPED SENSOR SYSTEM

- Special sensor system for military purposes.
- Ability to transmit images that inform the operator when motion is detected.
- Possibility to illuminate the target with infrared LED or white light available on it.
- Operator controllable explosive trigger function.
- Ability to work for months without intervention.
- Long range ability.
- Possibility of temporary use as a portable (8/12-pieces) set.

### TECHNICAL SPECIFICATIONS

| Configuration:               | Mobile (Military unit) (Flexible use) Fixed facility (Longer battery life)                                                                                                                                                                                                           |
|------------------------------|--------------------------------------------------------------------------------------------------------------------------------------------------------------------------------------------------------------------------------------------------------------------------------------|
| Communication and Control:   | <ul> <li>Wireless LoRa (8km communication range)</li> <li>Channel selection capability (10 channel)</li> <li>Mobile (Military unit): Control via hand terminal</li> <li>Fixed facility: Communication through gateway</li> <li>(4G LTE, Ethernet) and control by computer</li> </ul> |
| Sensing:                     | Motion detection Wide detection area Long detection distance Adjustable detection sensitivity                                                                                                                                                                                        |
| Mounting:                    | Mini tripod usage on the ground Easy mounting with tree mount Suitable for camouflage                                                                                                                                                                                                |
| Battery:                     | <ul> <li>Mobile (Military unit) (Flexible usage): 1 Month</li> <li>Fixed facility (longer battery life): 1 year</li> <li>Replaceable batteries.</li> <li>Handheld Terminal with rechargeable battery</li> </ul>                                                                      |
| Environmental<br>Properties: | <ul><li>-20°C/ +60°C (MIL-STD-810)</li><li>Operation up to 90% humidity</li><li>IP65 sealing</li></ul>                                                                                                                                                                               |
| Remote Use:                  | Many devices and equipment can be triggered by the contacts on it                                                                                                                                                                                                                    |