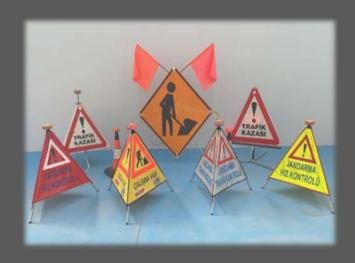

es and shopping malls.
- It does not require excavation, excavation, construction. 1 hour to assemble, 15 minutes to disassemble.
- Vehicle transitions are easily managed by remote control.
   With the camera on it, the license plate of the vehicle and the bottom image of the vehicle passing over it are transferred to the monitor at the control point.
- If the vehicle entering the Road Blocker does not stop, it is inevitable that it will be damaged.

- Road Blocker It is a crusher and shredder for the vehicle. It is stuck to the main working and walking mechanism such as the entire front arrangement, engine, wheel, gearbox, front axle of the vehicle that tries to pass over the crusher piles.
- Road Blocker removes and parts all installed evenings.











### TRAFFIC CONTROL EQUIPMENT













MADE IN TÜRKİYE



### ARMOR AND OBSTACLE SYSTEMS