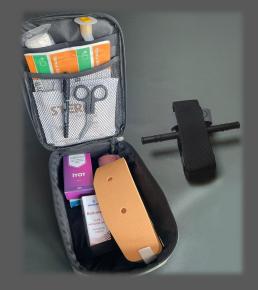

# ZESA DEFENSE TECHNOLOGIES COMMANDO CLEANING AND HYGIENE PRODUCTS

- While cleaning the head and body without the need for water, it also provides antibacterial hygiene. (Protects against fungi and diseases)
- It provides cleaning and hygiene facilities in critical military areas where water is limited.
- It also provides effective use in the care of special patients.

## ANTIBACTERIAL AND ANTIFUNGUSIDAL HAIR WASH CAP

#### **USAGE AREAS**

In areas where water supply is a problem, a hair washing head is used for hair cleaning.

#### PRODUCT PROPERTIES

- •Antibacterial cleaning far hair and scalp.
- •Anti-fungucide.
- Anti-irritant.
- •Latex, lanolin, alcohol free.
- •Cleans, soften and soothes.
- Does not require extra rinsing and drying after use.
- •Nourishes and moisturizes, the skin with vitamin E, vitamin B, aloe vera and phospholi pids.
- Protects against microorganisms thanks to Sodium Benzoate and Potassium Sorbate.
- Prevents bacteria with Chlorhexidine Digluconate.
- •Paraben free.