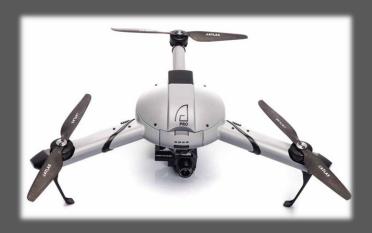

# ZESA DEFENSE TECHNOLOGIES MILITARY THERMAL UAV (DRONE)

## MILITARY THERMAL DRONE

- It is a new technology product that is protected against drones in the military field, can fly autonomously, can operate with more than one drone at the same time, can work behind the suture (mountain or behind the building), and can instantly detect target coordinates with a thermal camera.
- It can be modified when requested, leaving 300-400 gr explosives to the target and returning.
- 2 The flight speed is at least 55 Km/h.
- With the built-in parachute, it has the ability to land in a negative situation without being damaged in the event of a fall.
- It can continue to work with the built-in radio module at 8500 meters and fulfill its task.
- It is under protection with LIDAR sensors that detect 25 meters of obstacles.
- ② Between 2.2 GHz and 2.7 GHz frequencies, it can transmit instant HD video to the operator with frequency hopping AES 256 internal crypto.

## MILITARY THERMAL DRONE

- ② With its 640x512 VOx sensor, radiometric thermal camera with a sensitivity of less than 50 mk, it can easily detect targets even at night.
- 1 The drone can stay in the air for at least 30 minutes with its built-in radiometric advanced thermal camera or at least 20X optical zoom advanced day camera, built-in FPV camera and parachute.
- 1 The coordinates of the targets (the point where the cameras are looking) can be displayed as MGRS on the ground station.