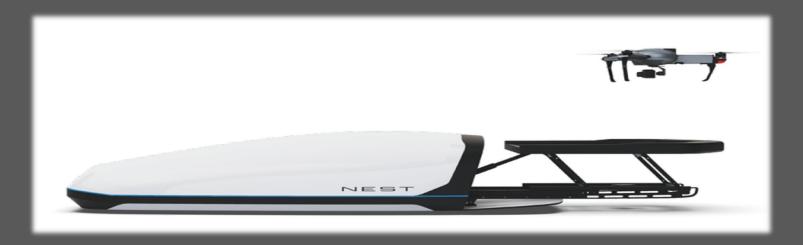

## MILITARY THERMAL DRONE

- The NEST System is a cutting-edge technology product that allows the drone to turn and land autonomously when its battery is low during the mission, without the need for operator intervention, where it can autonomously replace its battery, return to the mission area and continue its activities.
- When the battery of the drone patrolling in a certain route is low, the drone waiting at NEST autonomously takes its place and continues its mission. The other drone returns to NEST, changes its battery and waits for the mission.
- In this way, it is possible to continue the task 24/7 without interruption.