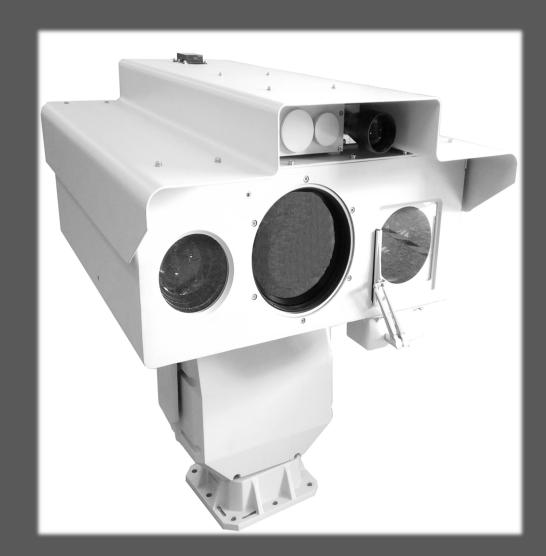

# ZESA DEFENSE TECHNOLOGIES HIGH DEFINITION MULTI-SENSOR THERMAL & LASER CAMERA SYSTEM

# HIGH DEFINITION MULTI-SENSOR THERMAL & VISIBLE & LASER CAMERA SYSTEM

High Definition Multi-sensor Night Vision System is the night vision product with independent intellectual property right, which integrates infrared thermal imaging camera and color camera. It adopts thermal imaging night vision technology, with features such as clear image, good concealment and being not limited by light source. Color camera and thermal imaging camera integrate effectively, the day vision distance of color camera 10km, night vision distance 4km and the detection distance to human of thermal imaging camera 5.6km, realizing day and night continuous monitoring.

# HIGH DEFINITION MULTI-SENSOR THERMAL & VISIBLE & LASER CAMERA SYSTEM

- Long range visible light camera and thermal imaging camera integrating design, realizing day and night monitoring
- Uncooled microbolometer infrared focal plane arrays, 640\*512 pixel with 36~180mm,5x continuous zoom lens.
- High sensitivity, NETD at 50mk, 25Hz
- 10km Laser Range Finder, With GPS, Auto-tracking Function
- 4km Laser Illuminator
- Day&night mode, low illuminance, color to black camera
- Universal, variable speed pantilt, realizing all-around, no-blind-corner monitoring and high precision location
- Simple to operate, easy to use and maintain
- Integrated intelligent temperature controlling system, making sure electronic device inside the housing work normally 24/7
- Passive infrared thermal imaging, good concealment, not easy to be perceived
- Professionally designed housing, artistic, light, solid, high temperature resistant, anti-corrosion, water-proof, anti-acid rain
- Low power consumption, little heat generation, stable working performance