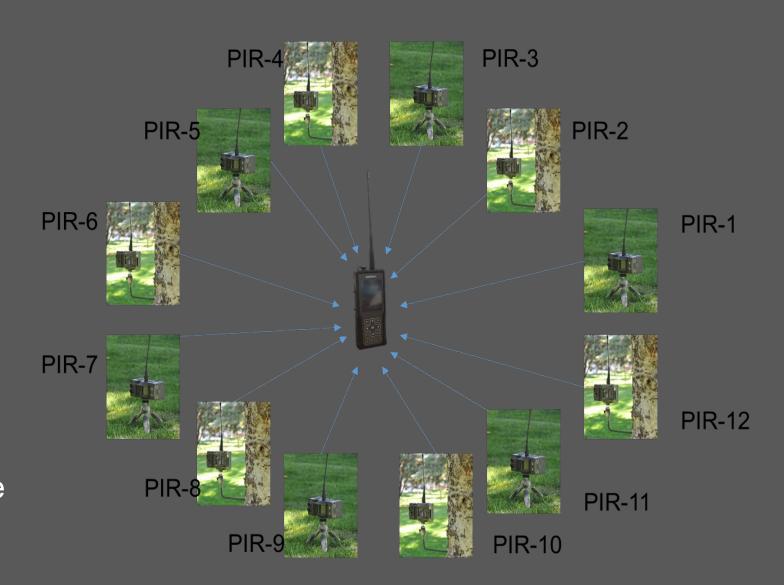

## MILITARY FIELD SPECIALLY EQUIPPED SENSOR SYSTEM

- Special sensor system for military purposes.
- Ability to transmit images that inform the operator when motion is detected.
- Possibility to illuminate the target with infrared LED or white light available on it.
- Operator controllable explosive trigger function.
- Ability to work for months without intervention.
- Long range ability.
- Possibility of temporary use as a portable (8/12-pieces) set.

### **Early Warning System With PIR Sensor**

consumption

Military standards

LoRa

(MIL-STD-810G) communication communication choices

Motion detection algorithm

Mobile or fixed use

Image capture

### TECHNICAL SPECIFICATIONS

| Configuration:               | Mobile (Military unit) (Flexible use) Fixed facility (Longer battery life)                                                                                                                                                                                                           |
|------------------------------|--------------------------------------------------------------------------------------------------------------------------------------------------------------------------------------------------------------------------------------------------------------------------------------|
| Communication and Control:   | <ul> <li>Wireless LoRa (8km communication range)</li> <li>Channel selection capability (10 channel)</li> <li>Mobile (Military unit): Control via hand terminal</li> <li>Fixed facility: Communication through gateway</li> <li>(4G LTE, Ethernet) and control by computer</li> </ul> |
| Sensing:                     | Motion detection Wide detection area Long detection distance Adjustable detection sensitivity                                                                                                                                                                                        |
| Mounting:                    | Mini tripod usage on the ground Easy mounting with tree mount Suitable for camouflage                                                                                                                                                                                                |
| Battery:                     | <ul> <li>Mobile (Military unit) (Flexible usage): 1 Month</li> <li>Fixed facility (longer battery life): 1 year</li> <li>Replaceable batteries.</li> <li>Handheld Terminal with rechargeable battery</li> </ul>                                                                      |
| Environmental<br>Properties: | <ul><li>-20°C/ +60°C (MIL-STD-810)</li><li>Operation up to 90% humidity</li><li>IP65 sealing</li></ul>                                                                                                                                                                               |
| Remote Use:                  | Many devices and equipment can be triggered by the contacts on it                                                                                                                                                                                                                    |

### Mounting kits

The PIR Sensor is attached to the mounting kits with the mounting clip. First of all, the mounting clip is attached to the mounting kits to be used by turning it clockwise. Then the mounting clip is placed on the mounting rail under the PIR Sensor.