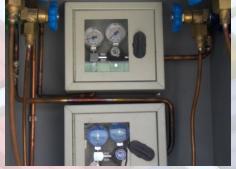

N TÜRKİYE

ICU Covid-19 UNITS have medical gasses (O2, N2, vacuum), hygenic air-conditioning, ventilation with hepa filtration

ICU door system will be remote access control