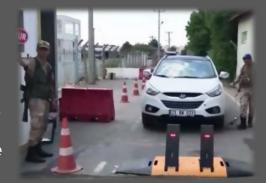

### PORTABLE ROAD BLOCKER

- It is used to provide controlled passage of vehicles at the Security and Control points of Military Units, institutions, hotels, sites, factories and shopping malls.
- It does not require excavation, excavation, construction. 1 hour to assemble, 15 minutes to disassemble.
- Vehicle transitions are easily managed by remote control.
   With the camera on it, the license plate of the vehicle and the bottom image of the vehicle passing over it are transferred to the monitor at the control point.
- If the vehicle entering the Road Blocker does not stop, it is inevitable that it will be damaged.

- Road Blocker It is a crusher and shredder for the vehicle. It is stuck to the main working and walking mechanism such as the entire front arrangement, engine, wheel, gearbox, front axle of the vehicle that tries to pass over the crusher piles.
- Road Blocker removes and parts all installed evenings.