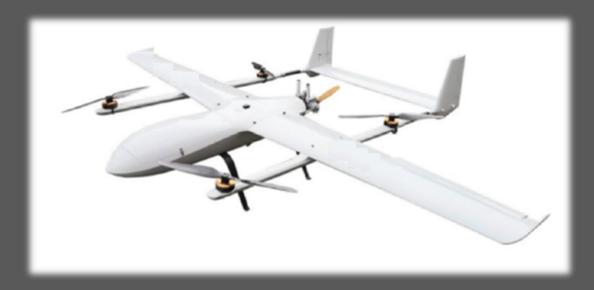

# ZESA DEFENSE TECHNOLOGIES MILITARY PROFESSIONAL ARMED HAV

| IMAGE | MODEL NAME                  | ZSKP-20                     |
|-------|-----------------------------|-----------------------------|
|       | WEIGHT                      | 4.000 gr.                   |
|       | WIDTH                       | 140 cm                      |
|       | HEIGHT                      | 30 cm                       |
| _     | WING WIDTH                  | 170 cm.                     |
|       | SPEED                       | 60 Knot                     |
|       | MAX ALTITUDE                | 6000 feet                   |
|       | ENCRYPTION                  | SHA-256 ACTIVE KEY, AES-256 |
|       | AIR TIME                    | 200 dakika                  |
|       | CHARGING TIME               | 30 dakika                   |
|       | USEFUL LOAD                 | 3.500 gr. – 4.000 gr.       |
|       | TAKE-OFF WEIGHT             | 8.000 gr.                   |
| _     | OPERATIONAL RANGE           | 20 km                       |
|       | HD VIDEO TRANSFER RANGE     | 20 km                       |
|       | VERTICAL LANDING AND TAKING | Yes                         |
|       | (Optional)                  | 163                         |
|       | TERMINAL TIME               | 30 work day                 |
|       |                             |                             |

| IMAGE | MODEL NAME                  | ZSKP-80                     |
|-------|-----------------------------|-----------------------------|
|       | WEIGHT                      | 4.700 gr.                   |
|       | WIDTH                       | 140 cm                      |
|       | HEIGHT                      | 30 cm                       |
| _     | WING WIDTH                  | 170 cm.                     |
|       | SPEED                       | 60 Knot                     |
|       | MAX ALTITUDE                | 6000 feet                   |
|       | ENCRYPTION                  | SHA-256 ACTIVE KEY, AES-256 |
|       | AIR TIME                    | 200 dakika                  |
|       | CHARGING TIME               | 30 dakika                   |
|       | USEFUL LOAD                 | 2.500 gr. – 3.000 gr.       |
|       | TAKE-OFF WEIGHT             | 8.000 gr.                   |
| _     | OPERATIONAL RANGE           | 80 km                       |
|       | HD VIDEO TRANSFER RANGE     | 80 km                       |
|       | VERTICAL LANDING AND TAKING | Yes                         |
|       | (Optional)                  | les                         |
|       | TERMINAL TIME               | 30 work day                 |
|       |                             |                             |

| IMAGE | MODEL NAME                  | ZSKP -150                   |
|-------|-----------------------------|-----------------------------|
|       | WEIGHT                      | 5.250 gr.                   |
|       | WIDTH                       | 140 cm                      |
|       | HEIGHT                      | 30 cm                       |
| _     | WING WIDTH                  | 170 cm.                     |
|       | SPEED                       | 60 Knot                     |
|       | MAX ALTITUDE                | 6000 feet                   |
|       | ENCRYPTION                  | SHA-256 ACTIVE KEY, AES-256 |
|       | AIR TIME                    | 200 dakika                  |
|       | CHARGING TIME               | 30 dakika                   |
|       | USEFUL LOAD                 | 2.500 gr.                   |
|       | TAKE-OFF WEIGHT             | 8.000 gr.                   |
| _     | OPERATIONAL RANGE           | 150 km                      |
|       | HD VIDEO TRANSFER RANGE     | 150 km                      |
|       | VERTICAL LANDING AND TAKING | Yes                         |
|       | (Optional)                  | 163                         |
|       | TERMINAL TIME               | 30 work day                 |
|       |                             |                             |

| IMAGE | MODEL NAME                  | ZSKP -200                   |
|-------|-----------------------------|-----------------------------|
|       | WEIGHT                      | 5.250 gr.                   |
|       | WIDTH                       | 140 cm                      |
|       | HEIGHT                      | 30 cm                       |
| _     | WING WIDTH                  | 170 cm.                     |
|       | SPEED                       | 60 Knot                     |
|       | MAX ALTITUDE                | 6000 feet                   |
|       | ENCRYPTION                  | SHA-256 ACTIVE KEY, AES-256 |
|       | AIR TIME                    | 200 dakika                  |
|       | CHARGING TIME               | 30 dakika                   |
|       | USEFUL LOAD                 | 2.500 gr.                   |
|       | TAKE-OFF WEIGHT             | 8.000 gr.                   |
| _     | OPERATIONAL RANGE           | 200 km                      |
|       | HD VIDEO TRANSFER RANGE     | 200 km                      |
|       | VERTICAL LANDING AND TAKING | Yes                         |
|       | (Optional)                  | 163                         |
|       | TERMINAL TIME               | 30 work day                 |
|       |                             |                             |