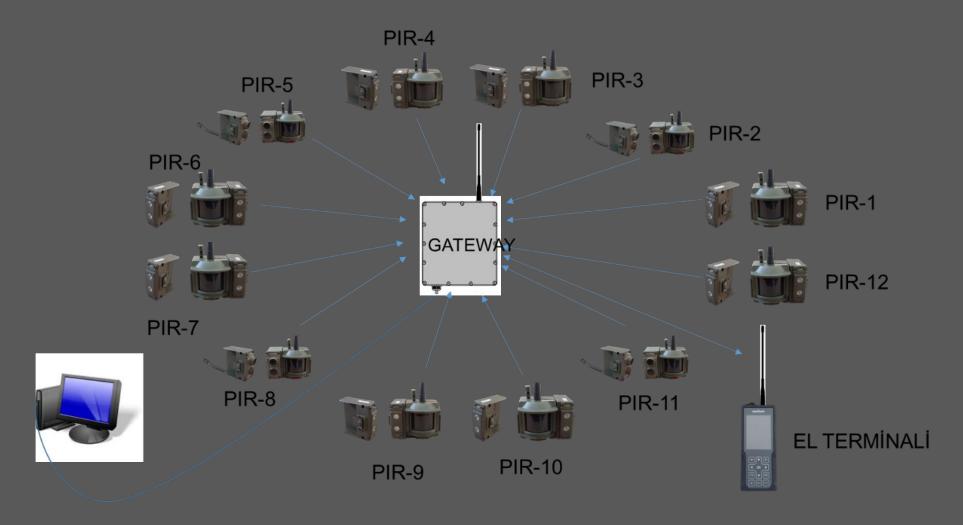

#### **Data Transfer** over LoRa

Information about motion detection is wirelessly transmitted to the Gateway.

Data

Handheld terminal Information and photos from the sensors to the user with its easy-to-use Interface. Movement Information and photos coming to the Gateway are user's computer over various communication

Geolocation

(9)

When the sensors presents the motion are deployed in their places, their location Information is recorded with the Handheld Terminal. This location Information enables the sensors to be easily found later transmitted to the with the router in the Handheld Terminal Interface. The location information on the Hand Terminal can also be transferred to the system via the

Gateway.