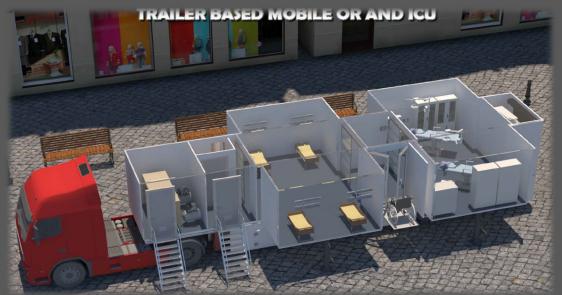

# ZESA DEFENSE TECHNOLOGIES MOBILE OPERATING ROOM AND INTENSIVE CARE UNIT

# MOBILE OPERATING ROOM AND INTENSIVE CARE UNIT

- Surgery and intensive care unit in mobile vehicle.
- Completely independent use capability
- Complete units equipped to support any surgical procedure.