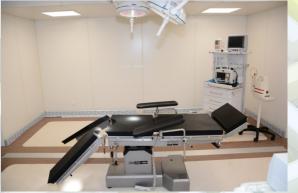

#### 16- SURGERY UNIT

#### 16 -SURGERY UNIT (40 FEET CONTAINER) 70 meter square

| FLOOR    | PVC 2 mm Anti bacterial-Static                        |
|----------|-------------------------------------------------------|
| WINDOW   | PVC Double Glassed Window                             |
| A/C      | Air Conditioner                                       |
| LIGHTING | 2 lamps (2x36W each) Waterproof/Dust Proof<br>Housing |
|          |                                                       |

SMOKE DETECTOR, FIRE EXTINGUISHER,

| EQUIPMENT                      | QTY | ORIGIN |
|--------------------------------|-----|--------|
| OPERATING TABLE-ELECTRICAL     | 1   | TURKEY |
| OPERATING LAMPS-CEILING TYPE   | 1   | TURKEY |
| ANAESTHASIA MACHINE & MONITOR  | 1   | TURKEY |
| VITAL SIGNS MONITOR            | 1   | TURKEY |
| ECG MACHINE                    | 1   | TURKEY |
| DEFİBRİLLATOR                  | 1   | TURKEY |
| ELECTROCAUTERY                 | 1   | TURKEY |
| INFUSION & SYRINGE PUMP SET    | 2   | TURKEY |
| INSTRUMENTS TABLE              | 1   | TURKEY |
| MEDICAL WASTE BOX              | 1   | TURKEY |
| SUCTION DEVICE                 | 1   | TURKEY |
| GENERAL PURPOSE INSTRUMENT SET | 1   | TURKEY |
| MINOR SURGICAL SET             | 1   | TURKEY |
| ORTHOPAEDIC SET                | 1   | TURKEY |
| TROLLEY FOR OPERATING THEATRE  | 1   | TURKEY |
| DESK AND DRAWERS               | 1   | TURKEY |