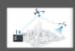

## ZESA DEFENSE TECHNOLOGIES

MILITARY FIELD SPECIALLY EQUIPPED SENSOR SYSTEM

## MILITARY FIELD SPECIALLY EQUIPPED SENSOR SYSTEM

- Special sensor system for military purposes.
- Ability to transmit images that inform the operator when motion is detected.
- Possibility to illuminate the target with infrared LED or white light available on it.
- Operator controllable explosive trigger function.
- Ability to work for months without intervention.
- Long range ability.
- Possibility of temporary use as a portable (8/12-pieces) set.

### **Early Warning System With PIR Sensor**

consumption

Military standards

LoRa

(MIL-STD-810G) communication communication choices

Motion detection algorithm

Mobile or fixed use

Image capture

#### **Data Transfer** over LoRa

Information about motion detection is wirelessly transmitted to the Gateway.

Data

Handheld terminal Information and photos from the sensors to the user with its easy-to-use Interface. Movement Information and photos coming to the Gateway are user's computer over various communication

Geolocation

(9)

When the sensors presents the motion are deployed in their places, their location Information is recorded with the Handheld Terminal. This location Information enables the sensors to be easily found later transmitted to the with the router in the Handheld Terminal Interface. The location information on the Hand Terminal can also be transferred to the system via the

## **Operation Flow Chart**

- ➤ Motion Detection It detects moving creatures and vehicles in a wide area thanks to its advanced algorithm.
- > Take a Photo Automatically captures and saves a photo when motion is captured. According to the usage scenario, it sends it automatically or when the user requests it. At the request of the user, it takes snapshots, saves and sends them.
- > Transmission via LoRa It wirelessly transmits the detected motion information to the Hand Terminal or Gateway via LoRa.
- ➤ Presenting To The User Or To Other Networks Detection information and photos from the sensors are presented to the users with an easy user interface. Detection information and photos coming to the Gateway are transmitted to the user over various communication protocols.
- ➤ Determination of Location While the sensors are placed in their places of duty, location information is recorded with the Hand Terminal. It enables the sensors to be easily found later with this location information with to the router on the Hand Terminal interface. Location information can be transferred to the system via Gateway via Hand Terminal.