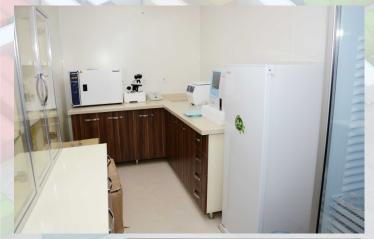

#### 04- LABORATORY

SMOKE DETECTOR, FIRE EXTINGUISHER,

| 04 -LABORATORY (40 FEET CONTAINER) |                                                       |  |
|------------------------------------|-------------------------------------------------------|--|
| FLOOR                              | PVC 2 mm Anti bacterial-Static                        |  |
| WINDOW                             | PVC Double Glassed Window                             |  |
| A/C                                | Air Conditioner                                       |  |
| LIGHTING                           | 2 lamps (2x36W each) Waterproof/Dust<br>Proof Housing |  |
|                                    |                                                       |  |

| EQUIPMENT                                            | QTY | ORIGIN |
|------------------------------------------------------|-----|--------|
| BASIC BLOOD ANALYSER AND RELATED                     |     |        |
| EQUIPMENT (HB, BLOOD COUNT, BLOOD BIOCHEMISTRY, ETC) | 1   | TURKEY |
| BIOCHEMISTRY DEVICE                                  | 1   | TURKEY |
| MICROSCOPE                                           | 2   | TURKEY |
| CENTRIFUGE                                           | 1   | TURKEY |
| URINALYSIS KIT                                       | 1   | TURKEY |
| INCUBATOR                                            | 1   | TURKEY |
| SUPPLIES (TUBES, REAGENTS, ETC)                      | 1   | TURKEY |
| GLUCOMETER                                           | 1   | TURKEY |
| REFRIGERATOR                                         | 1   | TURKEY |
| FREEZER                                              | 1   | TURKEY |
| COMPUTER, CHAIRS, DESK AND DRAWERS                   | 1   | TURKEY |