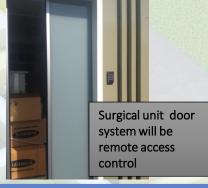

N TÜRKİYE

ICU Covid-19 UNITS have medical gasses (O2, N2, vacuum), hygenic air-conditioning, ventilation with hepa filtration

ICU door system will be remote access control