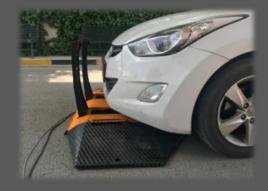

### PORTABLE ROAD BLOCKER

- It is used to provide controlled passage of vehicles at the Security and Control points of Military Units, institutions, hotels, sites, factories and shopping malls.
- It does not require excavation, excavation, construction. 1 hour to assemble, 15 minutes to disassemble.
- Vehicle transitions are easily managed by remote control.
   With the camera on it, the license plate of the vehicle and the bottom image of the vehicle passing over it are transferred to the monitor at the control point.
- If the vehicle entering the Road Blocker does not stop, it is inevitable that it will be damaged.

- Road Blocker It is a crusher and shredder for the vehicle. It is stuck to the main working and walking mechanism such as the entire front arrangement, engine, wheel, gearbox, front axle of the vehicle that tries to pass over the crusher piles.
- Road Blocker removes and parts all installed evenings.