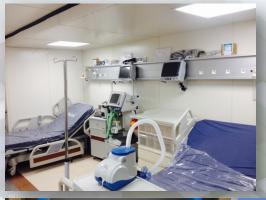

# ZESA DEFENSE TECHNOLOGIES MOBILE OPERATING ROOM AND INTENSIVE CARE UNIT

# MOBILE OPERATING ROOM AND INTENSIVE CARE UNIT

- Surgery and intensive care unit in mobile vehicle.
- Completely independent use capability
- Complete units equipped to support any surgical procedure.