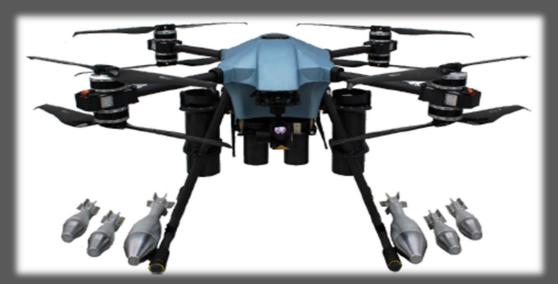

# ZESA DEFENSE TECHNOLOGIES MILITARY PROFESSIONAL ARMED HAV

| IMAGE | MODEL NAME                  | ZSKP-20                     |
|-------|-----------------------------|-----------------------------|
|       | WEIGHT                      | 4.000 gr.                   |
|       | WIDTH                       | 140 cm                      |
|       | HEIGHT                      | 30 cm                       |
| _     | WING WIDTH                  | 170 cm.                     |
|       | SPEED                       | 60 Knot                     |
|       | MAX ALTITUDE                | 6000 feet                   |
|       | ENCRYPTION                  | SHA-256 ACTIVE KEY, AES-256 |
|       | AIR TIME                    | 200 dakika                  |
|       | CHARGING TIME               | 30 dakika                   |
|       | USEFUL LOAD                 | 3.500 gr. – 4.000 gr.       |
|       | TAKE-OFF WEIGHT             | 8.000 gr.                   |
| _     | OPERATIONAL RANGE           | 20 km                       |
|       | HD VIDEO TRANSFER RANGE     | 20 km                       |
|       | VERTICAL LANDING AND TAKING | Yes                         |
|       | (Optional)                  | 163                         |
|       | TERMINAL TIME               | 30 work day                 |
|       |                             |                             |

- Long range, specially equipped systems capable of reconnaissance and surveillance in bad weather conditions, day or night.
- Ability to drop ammunition on target when needed.
- Special design can be made upon request.