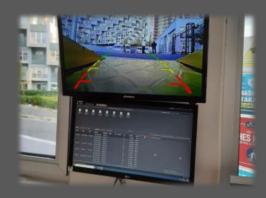

### PORTABLE ROAD BLOCKER

- It is used to provide controlled passage of vehicles at the Security and Control points of Military Units, institutions, hotels, sites, factories and shopping malls.
- It does not require excavation, excavation, construction. 1 hour to assemble, 15 minutes to disassemble.
- Vehicle transitions are easily managed by remote control.
   With the camera on it, the license plate of the vehicle and the bottom image of the vehicle passing over it are transferred to the monitor at the control point.
- If the vehicle entering the Road Blocker does not stop, it is inevitable that it will be damaged.