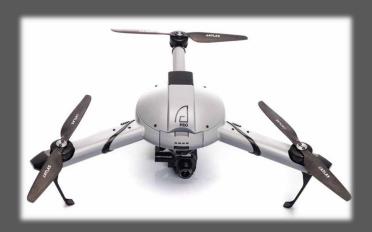

| IMAGE | MODEL NAME                    | ZSKD-20/25                             |
|-------|-------------------------------|----------------------------------------|
|       | WEIGHT                        | 30.250 gr.                             |
|       | WHEEL DISTANCE                | 150 cm                                 |
|       | NUMBER OF WING ARM/ PROPELLER | 4 ARMS / Double Propellers             |
|       | SPEED                         | 60 Knot                                |
|       | MAX ALTITUDE                  | 3000 feet                              |
|       | ENCRYPTION                    | SHA-256 ACTIVE KEY, AES-256            |
|       | AIR TIME                      | 90 Mn                                  |
|       | CHARGING TIME                 | 30 Mn                                  |
|       | USEFUL LOAD                   | 25.000 gr30.000 gr.                    |
|       | TAKE-OFF WEIGHT               | 70.000 gr.                             |
|       | OPERATIONAL RANGE             | 20 km                                  |
|       | HD VIDEO TRANSFER RANGE       | 20 km                                  |
|       | OPERATING TEMPERATURE         | -20 C <sup>0</sup> – 50 C <sup>0</sup> |
|       | TERMINAL TIME                 | 30 Work day                            |
|       |                               |                                        |
|       |                               |                                        |
|       |                               |                                        |

| IMAGE | MODEL NAME                    | ZSKD-20/50                             |
|-------|-------------------------------|----------------------------------------|
|       | WEIGHT                        | 45.000 gr.                             |
|       | WHEEL DISTANCE                | 150 cm                                 |
|       | NUMBER OF WING ARM/ PROPELLER | 4 ARMS / Double Propellers             |
|       | SPEED                         | 60 Knot                                |
|       | MAX ALTITUDE                  | 3000 feet                              |
|       | ENCRYPTION                    | SHA-256 ACTIVE KEY, AES-256            |
|       | AIR TIME                      | 90 Mn                                  |
|       | CHARGING TIME                 | 30 Mn                                  |
|       | USEFUL LOAD                   | 50.000 gr.                             |
|       | TAKE-OFF WEIGHT               | 120.000 gr.                            |
|       | OPERATIONAL RANGE             | 20 km                                  |
|       | HD VIDEO TRANSFER RANGE       | 20 km                                  |
|       | OPERATING TEMPERATURE         | -20 C <sup>0</sup> – 50 C <sup>0</sup> |
|       | TERMINAL TIME                 | 30 Work day                            |
|       |                               |                                        |
|       |                               |                                        |