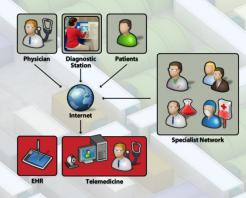

We supply a full PROGRAM Installation from the beginning units to other units. Hospital Management System

This systems enable the ability to provide interactive healthcare utilizing modern technology telecommunications

# HOSPITAL MANAGEMENT SYSTEM