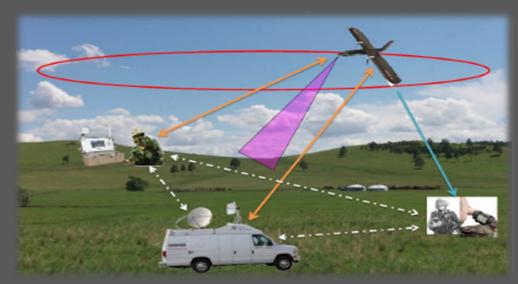

- Long range, specially equipped systems capable of reconnaissance and surveillance in bad weather conditions, day or night.
- Ability to drop ammunition on target when needed.
- Special design can be made upon request.

## MILITARY THERMAL DRONE

- It is a new technology product that is protected against drones in the military field, can fly autonomously, can operate with more than one drone at the same time, can work behind the suture (mountain or behind the building), and can instantly detect target coordinates with a thermal camera.
- It can be modified when requested, leaving 300-400 gr explosives to the target and returning.
- 2 The flight speed is at least 55 Km/h.
- With the built-in parachute, it has the ability to land in a negative situation without being damaged in the event of a fall.
- It can continue to work with the built-in radio module at 8500 meters and fulfill its task.
- It is under protection with LIDAR sensors that detect 25 meters of obstacles.
- ② Between 2.2 GHz and 2.7 GHz frequencies, it can transmit instant HD video to the operator with frequency hopping AES 256 internal crypto.

## MILITARY THERMAL DRONE

- ② With its 640x512 VOx sensor, radiometric thermal camera with a sensitivity of less than 50 mk, it can easily detect targets even at night.
- 1 The drone can stay in the air for at least 30 minutes with its built-in radiometric advanced thermal camera or at least 20X optical zoom advanced day camera, built-in FPV camera and parachute.
- 1 The coordinates of the targets (the point where the cameras are looking) can be displayed as MGRS on the ground station.

## MILITARY THERMAL DRONE

- The NEST System is a cutting-edge technology product that allows the drone to turn and land autonomously when its battery is low during the mission, without the need for operator intervention, where it can autonomously replace its battery, return to the mission area and continue its activities.
- When the battery of the drone patrolling in a certain route is low, the drone waiting at NEST autonomously takes its place and continues its mission. The other drone returns to NEST, changes its battery and waits for the mission.
- In this way, it is possible to continue the task 24/7 without interruption.