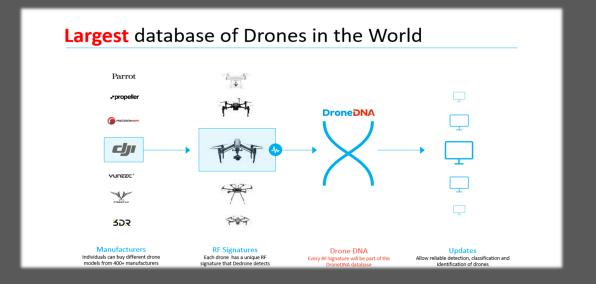

e it can autonomously replace its battery, return to the mission area and continue its activities.
- When the battery of the drone patrolling in a certain route is low, the drone waiting at NEST autonomously takes its place and continues its mission. The other drone returns to NEST, changes its battery and waits for the mission.
- In this way, it is possible to continue the task 24/7 without interruption.









## **UAV DEFENSE SYSTEM**

- Perfect design for all types of drone detection and destruction.
- Long distance detection and tracking with active radars.
- Being able to detect identity and communication parameters with passive sensors.
- Automatic optical tracking in day and night conditions with advanced thermal cameras.
- Ability to destroy target drones by dropping them.









## ZESA DEFENSE TECHNOLOGIES

MILITARY FIELD SPECIALLY EQUIPPED SENSOR SYSTEM



## MILITARY FIELD SPECIALLY EQUIPPED SENSOR SYSTEM

- Special sensor system for military purposes.
- Ability to transmit images that inform the operator when motion is detected.
- Possibility to illuminate the target with infrared LED or white light available on it.
- Operator controllable explosive trigger function.
- Ability to work for months without intervention.
- Long range ability.
- Possibility of temporary use as a portable (8/12-pieces) set.



### **Early Warning System With PIR Sensor**











consumption

Military standards

LoRa

(MIL-STD-810G) communication communication choices

Motion detection algorithm







Mobile or fixed use



Image capture



Camouflaged structure



#### Movem