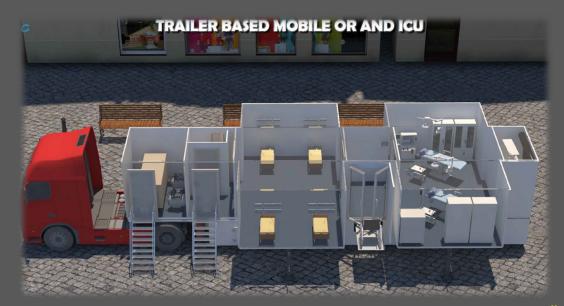

# ZESA DEFENSE TECHNOLOGIES MOBILE OPERATING ROOM AND INTENSIVE CARE UNIT

# MOBILE OPERATING ROOM AND INTENSIVE CARE UNIT

- Surgery and intensive care unit in mobile vehicle.
- Completely independent use capability
- Complete units equipped to support any surgical procedure.