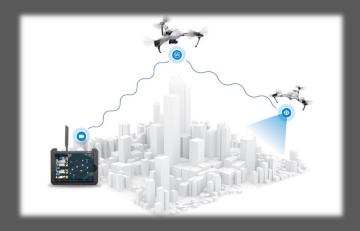

## MILITARY THERMAL DRONE

- It is a new technology product that is protected against drones in the military field, can fly autonomously, can operate with more than one drone at the same time, can work behind the suture (mountain or behind the building), and can instantly detect target coordinates with a thermal camera.
- It can be modified when requested, leaving 300-400 gr explosives to the target and returning.
- 2 The flight speed is at least 55 Km/h.
- With the built-in parachute, it has the ability to land in a negative situation without being damaged in the event of a fall.
- It can continue to work with the built-in radio module at 8500 meters and fulfill its task.
- It is under protection with LIDAR sensors that detect 25 meters of obstacles.
- ② Between 2.2 GHz and 2.7 GHz frequencies, it can transmit instant HD video to the operator with frequency hopping AES 256 internal crypto.

## **UAV DEFENSE SYSTEM**

- Perfect design for all types of drone detection and destruction.
- Long distance detection and tracking with active radars.
- Being able to detect identity and communication parameters with passive sensors.
- Automatic optical tracking in day and night conditions with advanced thermal cameras.
- Ability to destroy target drones by dropping them.