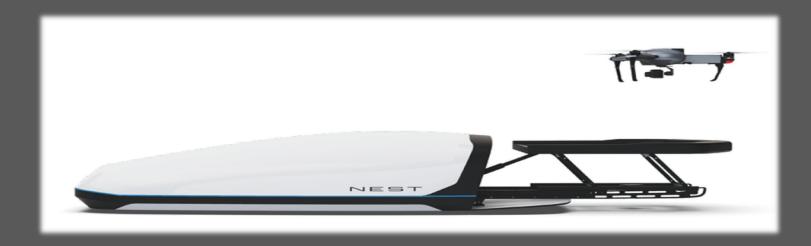

## MILITARY THERMAL DRONE

- The NEST System is a cutting-edge technology product that allows the drone to turn and land autonomously when its battery is low during the mission, without the need for operator intervention, where it can autonomously replace its battery, return to the mission area and continue its activities.
- When the battery of the drone patrolling in a certain route is low, the drone waiting at NEST autonomously takes its place and continues its mission. The other drone returns to NEST, changes its battery and waits for the mission.
- In this way, it is possible to continue the task 24/7 without interruption.